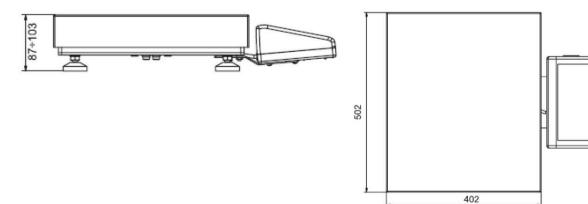

| LCD (with backlight)                    |
| Keypad                     | 5 keys                                  |
| Protection class           | IP 43                                   |
| RS 232                     | 1                                       |
| Power consumption          | 1.32 VA                                 |
| Power supply               | Pump (direct connection with octocable) |
| Weighing pan dimensions    | 15.8 in x 19.7 in                       |
| Weighing device dimensions | 21.5 in x 19.75 in x 4 in               |
| Net weight                 | 27.5 lb                                 |
| Gross weight               | 33 lb                                   |
| Packaging dimensions       | 28 in x 24.25 in x 8 in                 |

## **Dimensions**