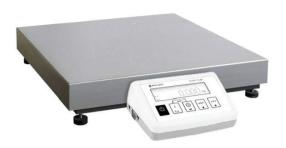

## Specifications

| Model ACSS-60K             |                                         |
|----------------------------|-----------------------------------------|
| Maximum capacity           | 60 kg                                   |
| Readability                | 0.1 g                                   |
| Tare range                 | -60 kg                                  |
| Repeatability              | 0.1 g                                   |
| Linearity                  | ±0.2 g                                  |
| Stabilization time         | 1 s                                     |
| Adjustment                 | External                                |
| Display                    | LCD (with backlight)                    |
| Keypad                     | 5 keys                                  |
| Protection class           | IP 43                                   |
| RS 232                     | 1                                       |
| Power consumption          | 1.32 VA                                 |
| Power supply               | Pump (direct connection with octocable) |
| Weighing pan dimensions    | 15.8 in x 19.7 in                       |
| Weighing device dimensions | 21.5 in x 19.75 in x 4 in               |
| Net weight                 | 27.5 lb                                 |
| Gross weight               | 33 lb                                   |
| Packaging dimensions       | 28 in x 24.25 in x 8 in                 |